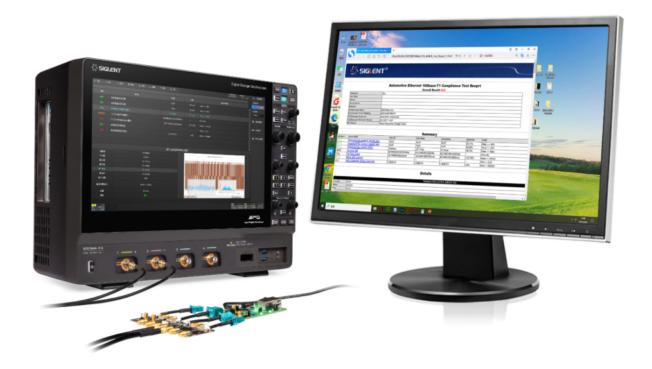

### More protocol compliance analysis

The SDS7000A supports various protocol compliance tests such as MIPI D-PHY, DDR2, Industrial Ethernet, Automotive Ethernet, USB2.0. These compliance test analysis functions can help engineers conduct electrical performance and functional tests before mass production to ensure product quality and reliability. SIGLENT's compliance analysis solutions can perform multiple tests and guide users through the connections. The SDS7000A can be set automatically for each test. It can display detailed information of each test and generate HTML or XML test reports.