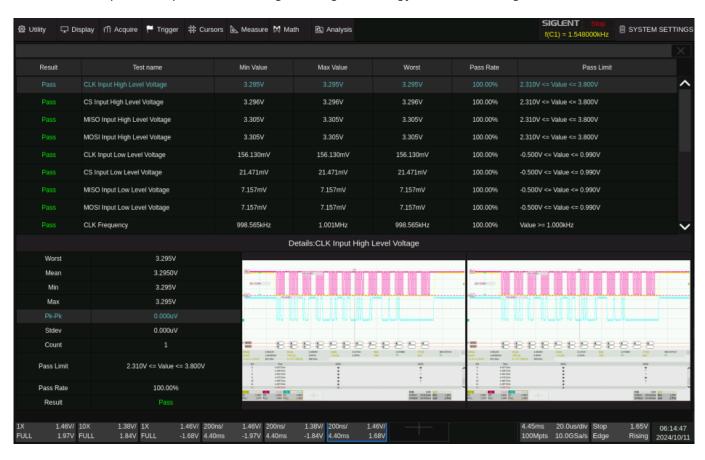

### More protocol compliance analysis

The SDS7000A supports various protocol compliance tests such as MIPI D-PHY, DDR2, Industrial Ethernet, Automotive Ethernet, USB2.0. These compliance test analysis functions can help engineers conduct electrical performance and functional tests before mass production to ensure product quality and reliability. SIGLENT's compliance analysis solutions can perform multiple tests and guide users through the connections. The SDS7000A can be set automatically for each test. It can display detailed information of each test and generate HTML or XML test reports.