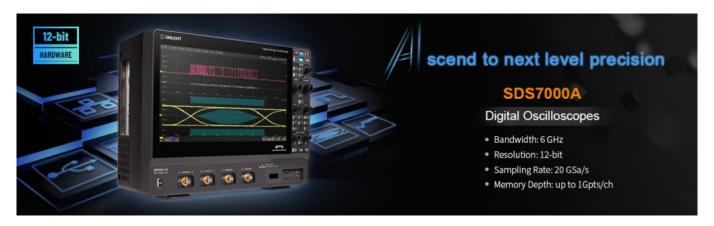

# **Higher Bandwidth** SDS7000A Series Releases 6GHz Model

November 12, 2024

On November 12, 2024, SIGLENT launchs its 6GHz bandwidth high-resolution oscilloscope with 12-bit ADC, 1 Gpts memory depth, and protocal compliance tests like MIPI D-PHY, DDR. This product further enriches SIGLENT's high-resolution and high-sampling rate digital oscilloscope product line, which can be widely used in embedded design, automotive electronics and other related fields.

#### **Ensuring signal quality**

The SDS7604A H12 combines low noise, high DC gain accuracy and channel isolation. The SDS7000A has a noise of only 300 μVrms at 6 GHz bandwidth. The DC gain accuracy of all SIGLENT's high-resolution oscilloscopes is 1.5% at lower ranges, and 0.5% at ranges ≥5 mV/div. The SDS7000A series offers CH to CH isolation up to 60 dB. Up to now, SIGLENT offers high resolution oscilloscopes from 70 MHz to 6 GHz, with extensive experience and excellent performance in solving signal integrity problems.